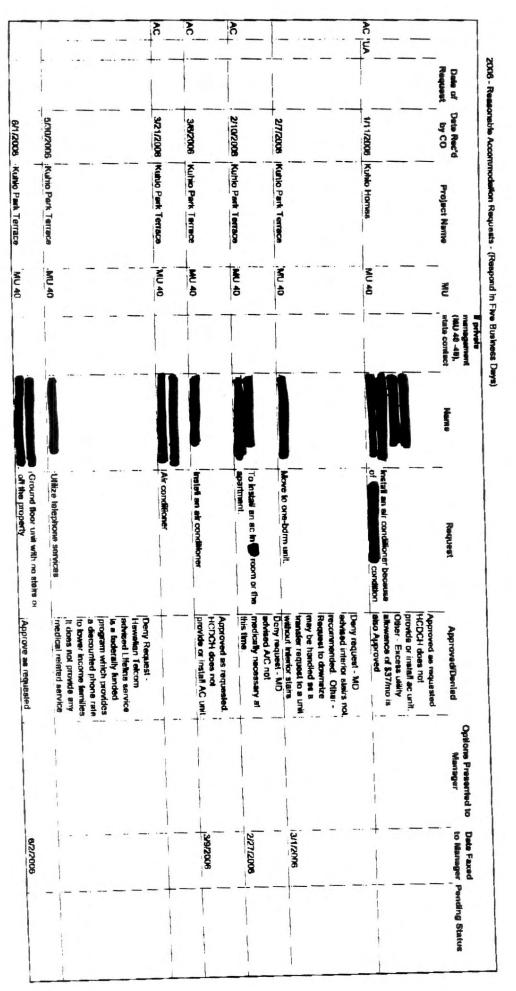

Fourth, despite Mr. Faleafine's statement that he has reviewed "records of reasonable accommodation requests," Faleafine Decl. at ¶ 4, he fails to disclose that these records show that, from 2006 through 2008, sixty three tenants at KPT and Kuhio Homes requested reasonable accommodations. See Exhibit "A" to attached Declaration of Jason H. Kim ("Kim Decl.") This count most likely understates the number of reasonable accommodation requests. While Realty Laua admits, for example, that Ms. Sommers requested a reasonable accommodation pursuant to the HPHA's procedures when she moved into her unit in 2007, Realty Laua Opp. at 10, 20, her name inexplicably does not appear in the summary of requested reasonable accommodations.<sup>2</sup> And Dr. Ritabelle Fernandes, a physician who serves KPT and Kuhio Homes residents, has written approximately 400 letters for KPT and Kuhio Homes residents in eight years requesting reasonable accommodations for disabilities, including 200 requesting transfers to accessible

<sup>&</sup>lt;sup>2</sup> Although the names have been redacted from the summary, counsel for the HPHA admitted that none of the Plaintiffs' names appeared in the summary. Exhibit "B" to Kim Decl.

units. See attached Declaration of Ritabelle Fernandes at ¶ 6. The summary of reasonable accommodation requests and Dr. Fernandes' Declaration contradict Mr. Faleafine's conclusion that the class contains ten or fewer individuals.